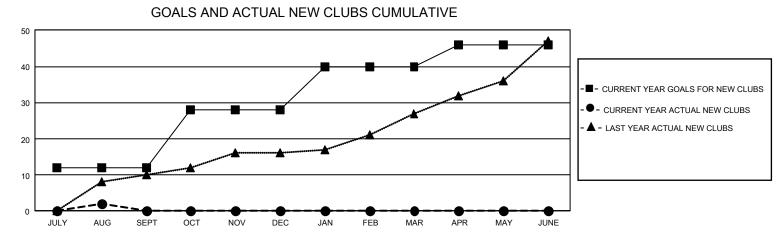

## GAT MONTHLY MEMBERSHIP PROGRESS REPORT

GMT Constitutional Area 3, Group B

REPORT DOES NOT INCLUDE CLUBS IN UNDISTRICTED AREAS.

| Clubs                 |               |           |               | Members               |                          |                         |                                                    |
|-----------------------|---------------|-----------|---------------|-----------------------|--------------------------|-------------------------|----------------------------------------------------|
| RESULTS FOR 2023-2024 |               |           |               | RESULTS FOR 2023-2024 |                          |                         |                                                    |
| QUARTER               | NEW CLUB GOAL | NEW CLUBS | DROPPED CLUBS | QUARTER               | EMBER GROWTH NET<br>GOAL | MEMBER GROWTH<br>ACTUAL | DROPPED MEMBERS<br>ACTUAL (including<br>transfers) |
| JULY/AUG/SEPT         | 36            | 2         | 5             | JULY/AUG/SEPT         | - 389                    | 478                     | 752                                                |
| OCT/NOV/DEC           | 48            | 0         | 0             | OCT/NOV/DEC           | 511                      | 0                       | 0                                                  |
| JAN/FEB/MAR           | 36            | 0         | 0             | JAN/FEB/MAR           | 410                      | 0                       | 0                                                  |
| APR/MAY/JUNE          | 18            | 0         | 0             | APR/MAY/JUNE          | 504                      | 0                       | 0                                                  |