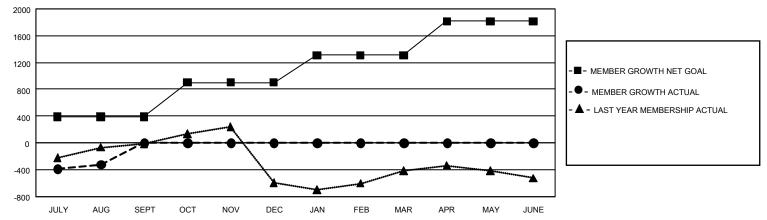

## GAT MONTHLY MEMBERSHIP PROGRESS REPORT

GMT Constitutional Area 3, Group B

REPORT DOES NOT INCLUDE CLUBS IN UNDISTRICTED AREAS.

| Clubs                 |               |           |               | Members               |                          |                         |                                                    |
|-----------------------|---------------|-----------|---------------|-----------------------|--------------------------|-------------------------|----------------------------------------------------|
| RESULTS FOR 2023-2024 |               |           |               | RESULTS FOR 2023-2024 |                          |                         |                                                    |
| QUARTER               | NEW CLUB GOAL | NEW CLUBS | DROPPED CLUBS | QUARTER               | EMBER GROWTH NET<br>GOAL | MEMBER GROWTH<br>ACTUAL | DROPPED MEMBERS<br>ACTUAL (including<br>transfers) |
| JULY/AUG/SEPT         | 36            | 2         | 5             | JULY/AUG/SEPT         | - 389                    | 478                     | 752                                                |
| OCT/NOV/DEC           | 48            | 0         | 0             | OCT/NOV/DEC           | 511                      | 0                       | 0                                                  |
| JAN/FEB/MAR           | 36            | 0         | 0             | JAN/FEB/MAR           | 410                      | 0                       | 0                                                  |
| APR/MAY/JUNE          | 18            | 0         | 0             | APR/MAY/JUNE          | 504                      | 0                       | 0                                                  |